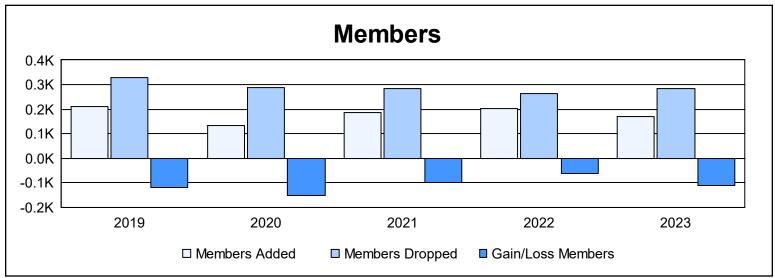

| Year      | New<br>Clubs | Dropped<br>Clubs | Gain/<br>Loss<br>Clubs | New<br>Members | Charter<br>Members | Reinstate<br>Members | Transfer<br>Members | Total<br>Member<br>Added | Total<br>Members<br>Dropped | Gain/<br>Loss<br>Members |
|-----------|--------------|------------------|------------------------|----------------|--------------------|----------------------|---------------------|--------------------------|-----------------------------|--------------------------|
| 2018-2019 | 0            | 1                | -1                     | 191            | 5                  | 4                    | 9                   | 209                      | 329                         | -120                     |
| 2019-2020 | 0            | 1                | -1                     | 111            | 2                  | 9                    | 13                  | 135                      | 286                         | -151                     |
| 2020-2021 | 0            | 4                | -4                     | 168            | 0                  | 4                    | 14                  | 186                      | 284                         | -98                      |
| 2021-2022 | 0            | 0                | 0                      | 194            | 0                  | 3                    | 4                   | 201                      | 265                         | -64                      |
| 2022-2023 | 0            | 2                | -2                     | 155            | 0                  | 5                    | 10                  | 170                      | 282                         | -112                     |
| Average   | 0            | 2                | -2                     | 164            | 1                  | 5                    | 10                  | 180                      | 289                         | -109                     |