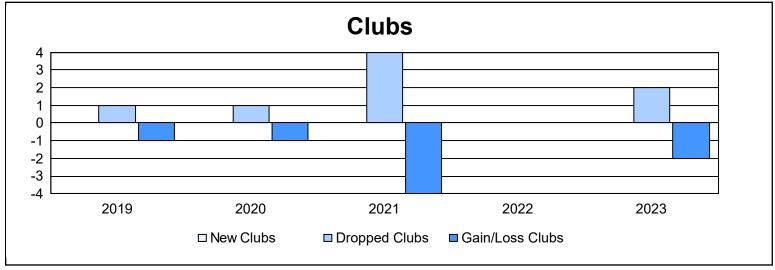

| Year      | New<br>Clubs | Dropped<br>Clubs | Gain/<br>Loss<br>Clubs | New<br>Members | Charter<br>Members | Reinstate<br>Members | Transfer<br>Members | Total<br>Member<br>Added | Total<br>Members<br>Dropped | Gain/<br>Loss<br>Members |
|-----------|--------------|------------------|------------------------|----------------|--------------------|----------------------|---------------------|--------------------------|-----------------------------|--------------------------|
| 2018-2019 | 0            | 1                | -1                     | 191            | 5                  | 4                    | 9                   | 209                      | 329                         | -120                     |
| 2019-2020 | 0            | 1                | -1                     | 111            | 2                  | 9                    | 13                  | 135                      | 286                         | -151                     |
| 2020-2021 | 0            | 4                | -4                     | 168            | 0                  | 4                    | 14                  | 186                      | 284                         | -98                      |
| 2021-2022 | 0            | 0                | 0                      | 194            | 0                  | 3                    | 4                   | 201                      | 265                         | -64                      |
| 2022-2023 | 0            | 2                | -2                     | 155            | 0                  | 5                    | 10                  | 170                      | 282                         | -112                     |
| Average   | 0            | 2                | -2                     | 164            | 1                  | 5                    | 10                  | 180                      | 289                         | -109                     |